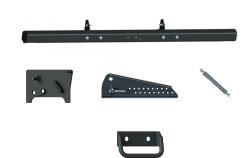

| Description                                                   | Length (mm) | Height (mm) | Weight (kg) |
|---------------------------------------------------------------|-------------|-------------|-------------|
| Hexagonal profile + brackets                                  | 2320        | 126         | 50          |
| Hexagonal profile                                             | 2320        | 126         | 42          |
| Brackets + screws                                             |             |             | 8.5         |
| DAF and Iveco fixing plates                                   | 395         | 260         | 20          |
| MAN, Mercedes, Scania, Renault and Volvo Trucks fixing plates | 395         | 260         | 20          |
| Short pre-drilled arms                                        |             | 680         | 29          |
| Long pre-drilled arms                                         |             | 830         | 34          |
| Gas strut 700 N                                               |             |             | 1           |
| Gas strut 1 100 N                                             |             |             | 1           |
| Gas strut 1 500 N                                             |             |             | 1           |
| Handle                                                        |             |             | 0.5         |
| M14 screw set                                                 |             |             | 5.5         |
| M16 screw set                                                 |             |             | 7           |

#### **FIXING PLATES**