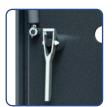

## Lifting

2 AUTOMATIC LOCKING BOLTS

OPTIONAL OPERATING HANDLE

#### In detail

- For regular or 4x4 trucks
- 2 lengths of predrilled arms, to be shortened if required
- Fixing plates onto the chassis frame only with 4 bolts
- Light hexagonal profile
- Lowering and lifting assisted by two gas struts protected against shocks
- Closing by automatic bolt in lower and upper positions
- Cataphoresis (KTL) finish