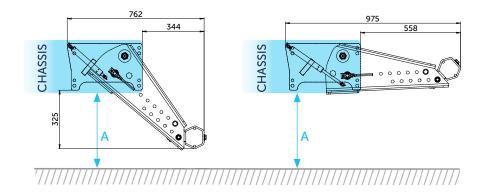

## SHORT ARMS 680 mm

Arms can be shortened by 50 mm up to a minimum of 30 mm from the last hole.

|                       | A max. (mm) |
|-----------------------|-------------|
| Pneumatic suspension  | 776         |
| Mechanical suspension | 826         |