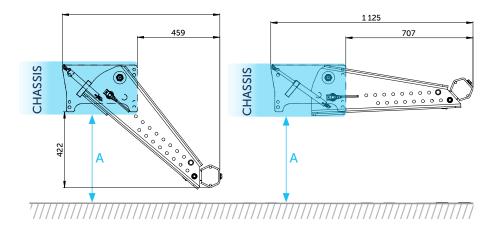

### LONG ARMS 830 mm

Arms can be shortened by 50 mm up to a minimum of 30 mm from the last hole.

|                       | A max. (mm) |
|-----------------------|-------------|
| Pneumatic suspension  | 872         |
| Mechanical suspension | 922         |