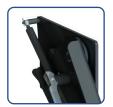

#### In detail

- For regular or 4x4 trucks
- 2 lengths of predrilled arms, to be shortened if required
- Fixing plates onto the chassis frame only with 4 bolts
- Light hexagonal profile
- Lowering and lifting assisted by two gas struts protected against shocks
- Closing by automatic bolt in lower and upper positions
- Cataphoresis (KTL) finish