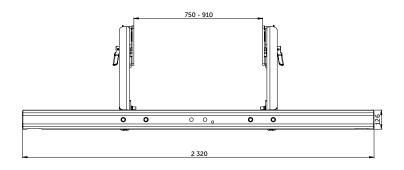

| Description                                                   | Length (mm) | Height (mm) | Weight (kg) |
|---------------------------------------------------------------|-------------|-------------|-------------|
| Hexagonal profile + brackets                                  | 2320        | 126         | 50          |
| Hexagonal profile                                             | 2320        | 126         | 42          |
| Brackets + screws                                             |             |             | 8.5         |
| DAF and Iveco fixing plates                                   | 395         | 260         | 20          |
| MAN, Mercedes, Scania, Renault and Volvo Trucks fixing plates | 395         | 260         | 20          |
| Short pre-drilled arms                                        |             | 680         | 29          |
| Long pre-drilled arms                                         |             | 830         | 34          |
| Gas strut 700 N                                               |             |             | 1           |
| Gas strut 1 100 N                                             |             |             | 1           |
| Gas strut 1 500 N                                             |             |             | 1           |
| Handle                                                        |             |             | 0.5         |
| M14 screw set                                                 |             |             | 5.5         |
| M16 screw set                                                 |             |             | 7           |

DRAWING SET-UP