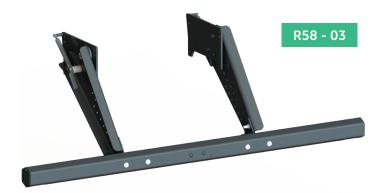

## Lifting

2 AUTOMATIC LOCKING BOLTS

OPTIONAL OPERATING HANDLE

#### In detail

- For regular or 4x4 trucks
- 2 lengths of predrilled arms, to be shortened if required
- Fixing plates onto the chassis frame only with 4 bolts
- Light hexagonal profile
- Lowering and lifting assisted by two gas struts protected against shocks
- Closing by automatic bolt in lower and upper positions
- Cataphoresis (KTL) finish