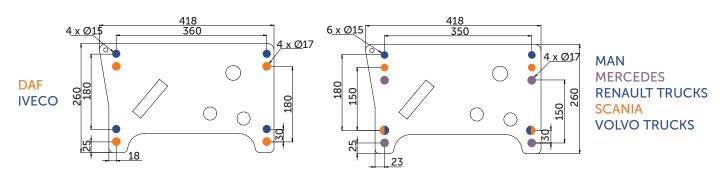

0.5         |
| M14 screw set                                                 |             |             | 5.5         |
| M16 screw set                                                 |             |             | 7           |

DRAWING SET-UP





## SHORT ARMS 680 mm

Arms can be shortened by 50 mm up to a minimum of 30 mm from the last hole.



|                       | A max. (mm) |
|-----------------------|-------------|
| Pneumatic suspension  | 776         |
| Mechanical suspension | 826         |

### LONG ARMS 830 mm

Arms can be shortened by 50 mm up to a minimum of 30 mm from the last hole.



|                       | A max. (mm) |
|-----------------------|-------------|
| Pneumatic suspension  | 872         |
| Mechanical suspension | 922         |

#### **FIXING PLATES**